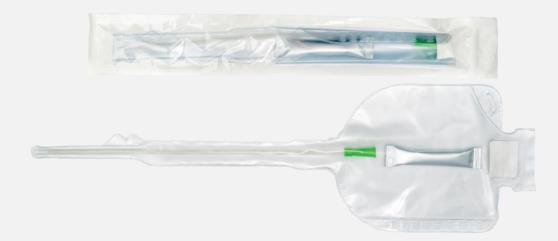

#### **Tiboocath Hydrophilic Urinary Catheter Kit**

- Compact packaging containing all necessary components:
  - o Coated catheter with connector
  - o Water sachet

11

o Urine collecting bag (800 cc)

0

0

| Tiboocath™  | Hydrophilic Urinary Catheter with Water Sachet |           |               |             |  |
|-------------|------------------------------------------------|-----------|---------------|-------------|--|
| CH/FR/COLOR | Male                                           | Female    | Child, female | Child, male |  |
| 06          |                                                | CH06-20CM | CH06-20CM     | CH06-30CM   |  |
| 08          | CH08-40CM                                      | CH08-20CM | CH08-20CM     | CH08-30CM   |  |
| 10          | CH10-40CM                                      | CH10-20CM | CH10-20CM     | CH10-30CM   |  |
| 12          | CH12-40CM                                      | CH12-20CM |               |             |  |
| 14          | CH14-40CM                                      | CH14-20CM |               |             |  |
| 16          | CH16-40CM                                      | CH16-20CM |               |             |  |
| 18          | CH18-40CM                                      | CH18-20CM |               |             |  |
|             |                                                |           |               |             |  |

| Tiboocath™  | Hydrophilic Urinary Catheter with Water Sachet and Urine bag |           |               |             |  |
|-------------|--------------------------------------------------------------|-----------|---------------|-------------|--|
| CH/FR/COLOR | Male                                                         | Female    | Child, female | Child, male |  |
| 08          | CH08-40CM                                                    | CH08-20CM | CH08-20CM     | CH08-30CM   |  |
| 10          | CH10-40CM                                                    | CH10-20CM | CH10-20CM     | CH10-30CM   |  |
| 12          | CH12-40CM                                                    | CH12-20CM |               |             |  |
| 14          | CH14-40CM                                                    | CH14-20CM |               |             |  |
| 16          | CH16-40CM                                                    | CH16-20CM |               |             |  |