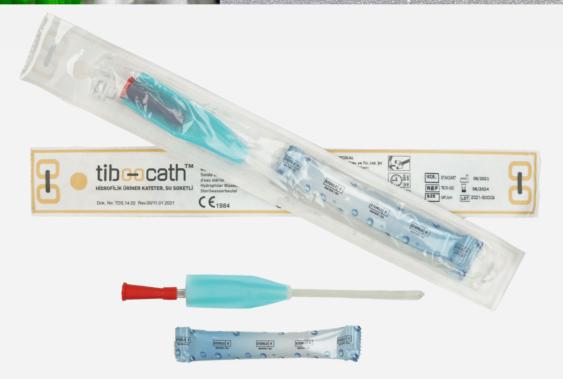

### **Tiboocath Hydrophilic Urinary Catheter With Water Sachet**

- Compact packaging contains all necessary components
- One squeeze opens the water sachet and the water reaches the catheter, activates its hydrophilic coating
- The blue protective catheter sleeve allows hygienic insertion of the catheter without touching it.

#### **Tiboocath Hydrophilic Urinary Catheter Kit**

- Compact packaging containing all necessary components:
  - o Coated catheter with connector
  - o Water sachet

11

o Urine collecting bag (800 cc)

0

0

| Tiboocath™  | Hydrophilic Urinary Catheter with Water Sachet |           |               |             |  |
|-------------|------------------------------------------------|-----------|---------------|-------------|--|
| CH/FR/COLOR | Male                                           | Female    | Child, female | Child, male |  |
| 06          |                                                | CH06-20CM | CH06-20CM     | CH06-30CM   |  |
| 08          | CH08-40CM                                      | CH08-20CM | CH08-20CM     | CH08-30CM   |  |
| 10          | CH10-40CM                                      | CH10-20CM | CH10-20CM     | CH10-30CM   |  |
| 12          | CH12-40CM                                      | CH12-20CM |               |             |  |
| 14          | CH14-40CM                                      | CH14-20CM |               |             |  |
| 16          | CH16-40CM                                      | CH16-20CM |               |             |  |
| 18          | CH18-40CM                                      | CH18-20CM |               |             |  |
|             |                                                |           |               |             |  |