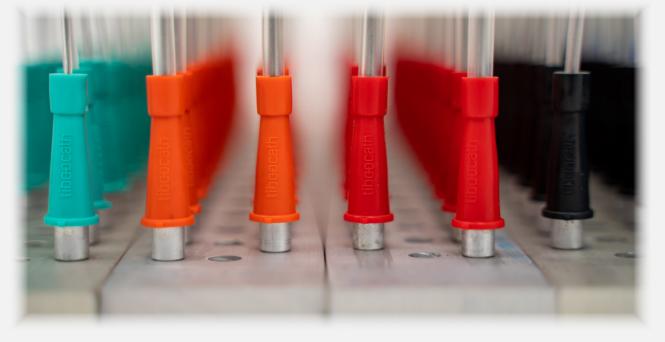

# tibeocath

## **Hydrophilic Urinary Catheter**

601

G+O Smooth at insertion and withdrawal
G+O Extended dry-out time up to 12-18 minutes
G+O Medical grade PVC (Phthalates free)
G+O Insertion without touching the catheter
G+O User friendly

**Tiboocath**<sup>™</sup> is a perfect solution for Clean Intermittent Catheterization (CIC). This state-of-the-art catheter system provides both comfort and safety to the users.

The **Tiboocath**<sup>™</sup> catheter is made of the Phthalates free PVC, has vertically cut and softly rounded eyes and cylindrical Nelaton tip.

**Tiboocath**<sup>™</sup> catheter surface is coated with PVP (Polyvinylpyrrolidone). This silky hydrophilic coating provides a fast and homogenous hydration with high sliding quality.

- Offers minimum friction compared to other traditional lubricated catheters
- Minimizes the risk for urethral abrasion
- Antibacterial
- Ready to use within seconds
- Dry-out time up to 12-18 minutes
- High biocompatibility